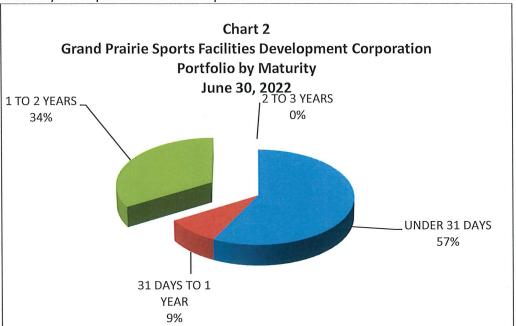

of December 31, 2021, the Sports Corporation had total cash and investments of \$11,171,612.

Ms. Harriss also offered for review in the packet the Investment Recap, Portfolio by Type of Investment, Portfolio Maturity, Weighted Average Maturity (WAM), Interest Earnings, Yield Compared to U.S. Treasury Bill and Texpool, and the Investment Policy and Strategy.