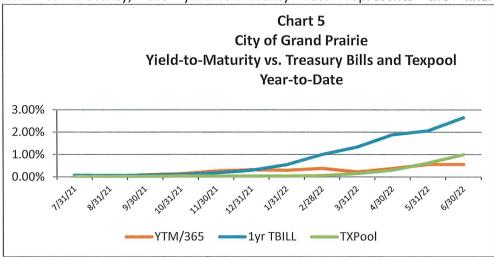

of December 31, 2021, the Sports Corporation had total cash and investments of \$11,171,612.

Ms. Harriss also offered for review in the packet the Investment Recap, Portfolio by Type of Investment, Portfolio Maturity, Weighted Average Maturity (WAM), Interest Earnings, Yield Compared to U.S. Treasury Bill and Texpool, and the Investment Policy and Strategy.