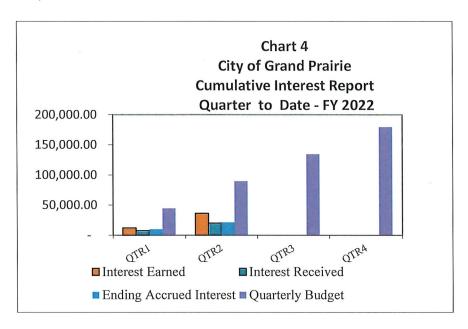

of December 31, 2021, the Sports Corporation had total cash and investments of \$11,171,612.

Ms. Harriss also offered for review in the packet the Investment Recap, Portfolio by Type of Investment, Portfolio Maturity, Weighted Average Maturity (WAM), Interest Earnings, Yield Compared to U.S. Treasury Bill and Texpool, and the Investment Policy and Strategy.