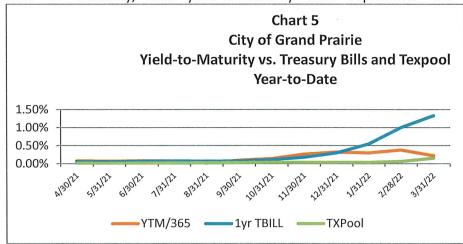

of December 31, 2021, the Sports Corporation had total cash and investments of \$11,171,612.

Ms. Harriss also offered for review in the packet the Investment Recap, Portfolio by Type of Investment, Portfolio Maturity, Weighted Average Maturity (WAM), Interest Earnings, Yield Compared to U.S. Treasury Bill and Texpool, and the Investment Policy and Strategy.