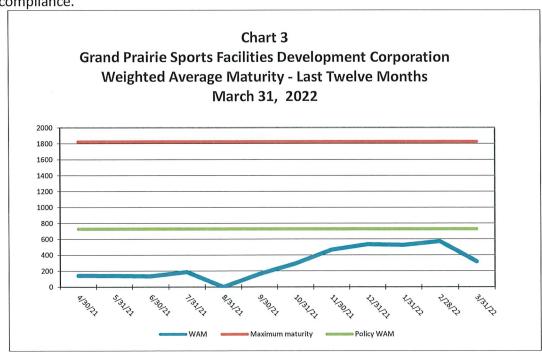

of December 31, 2021, the Sports Corporation had total cash and investments of \$11,171,612.

Ms. Harriss also offered for review in the packet the Investment Recap, Portfolio by Type of Investment, Portfolio Maturity, Weighted Average Maturity (WAM), Interest Earnings, Yield Compared to U.S. Treasury Bill and Texpool, and the Investment Policy and Strategy.