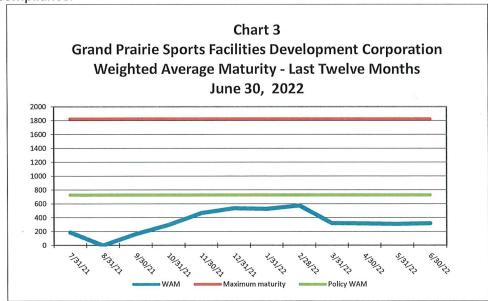

of December 31, 2021, the Sports Corporation had total cash and investments of \$11,171,612.

Ms. Harriss also offered for review in the packet the Investment Recap, Portfolio by Type of Investment, Portfolio Maturity, Weighted Average Maturity (WAM), Interest Earnings, Yield Compared to U.S. Treasury Bill and Texpool, and the Investment Policy and Strategy.