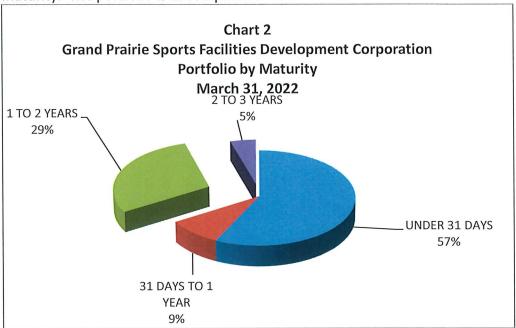

of December 31, 2021, the Sports Corporation had total cash and investments of \$11,171,612.

Ms. Harriss also offered for review in the packet the Investment Recap, Portfolio by Type of Investment, Portfolio Maturity, Weighted Average Maturity (WAM), Interest Earnings, Yield Compared to U.S. Treasury Bill and Texpool, and the Investment Policy and Strategy.