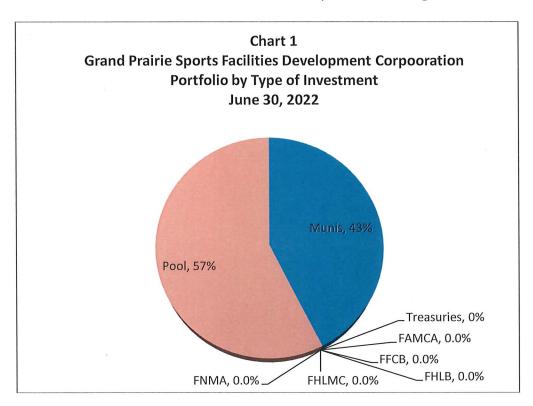

of December 31, 2021, the Sports Corporation had total cash and investments of \$11,171,612.

Ms. Harriss also offered for review in the packet the Investment Recap, Portfolio by Type of Investment, Portfolio Maturity, Weighted Average Maturity (WAM), Interest Earnings, Yield Compared to U.S. Treasury Bill and Texpool, and the Investment Policy and Strategy.