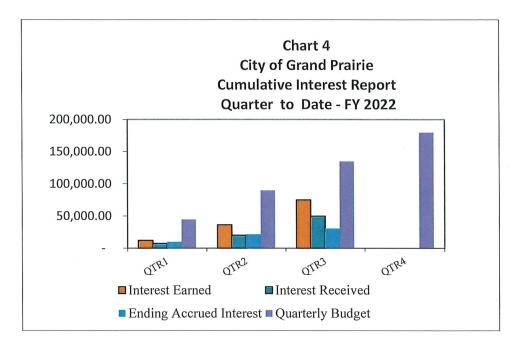

of December 31, 2021, the Sports Corporation had total cash and investments of \$11,171,612.

Ms. Harriss also offered for review in the packet the Investment Recap, Portfolio by Type of Investment, Portfolio Maturity, Weighted Average Maturity (WAM), Interest Earnings, Yield Compared to U.S. Treasury Bill and Texpool, and the Investment Policy and Strategy.