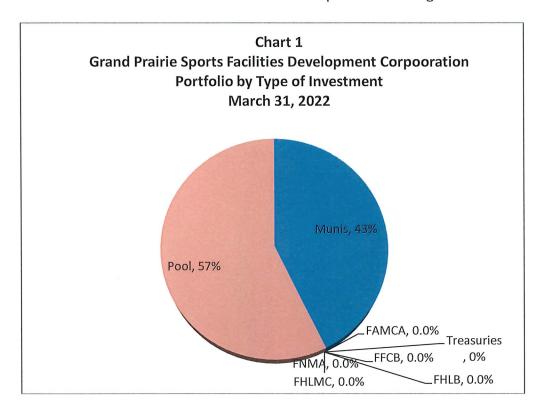

of December 31, 2021, the Sports Corporation had total cash and investments of \$11,171,612.

Ms. Harriss also offered for review in the packet the Investment Recap, Portfolio by Type of Investment, Portfolio Maturity, Weighted Average Maturity (WAM), Interest Earnings, Yield Compared to U.S. Treasury Bill and Texpool, and the Investment Policy and Strategy.